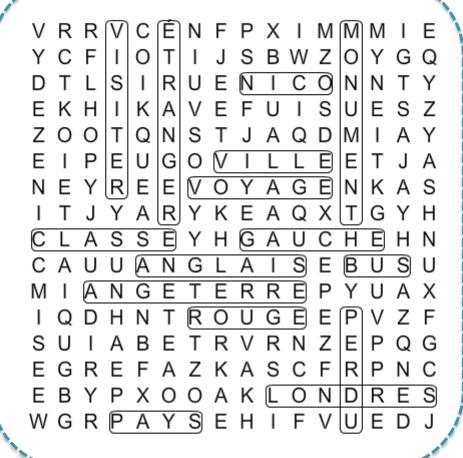

### Mots caches 6

Ε C (VIB) В S DKS RE E RIID M E R E 0 AlE NRG BFKAE Ε

ville gauche rouge garde Londres voiture palais relève tour capitale Picadilly reine Bigben bus taxi

ville Nico anglais rouge perdu monument gauche Angeterre Londres pays visiter bus voyage étranger classe